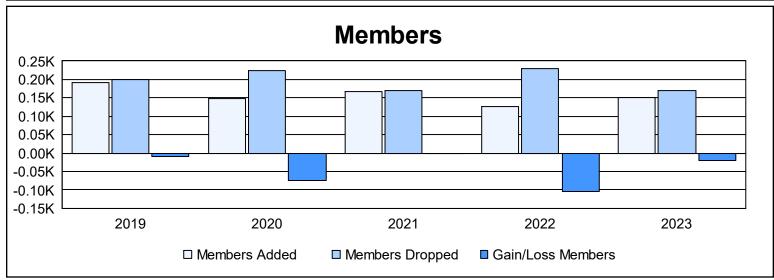

District 103CC As of June 2023 Cumulative

| Year      | New<br>Clubs | Dropped<br>Clubs | Gain/<br>Loss<br>Clubs | New<br>Members | Charter<br>Members | Reinstate<br>Members | Transfer<br>Members | Total<br>Member<br>Added | Total<br>Members<br>Dropped | Gain/<br>Loss<br>Members |
|-----------|--------------|------------------|------------------------|----------------|--------------------|----------------------|---------------------|--------------------------|-----------------------------|--------------------------|
| 2018-2019 | 1            | 3                | -2                     | 123            | 23                 | 7                    | 38                  | 191                      | 201                         | -10                      |
| 2019-2020 | 1            | 3                | -2                     | 97             | 23                 | 6                    | 23                  | 149                      | 223                         | -74                      |
| 2020-2021 | 1            | 0                | 1                      | 62             | 78                 | 6                    | 22                  | 168                      | 170                         | -2                       |
| 2021-2022 | 0            | 2                | -2                     | 87             | 2                  | 9                    | 28                  | 126                      | 229                         | -103                     |
| 2022-2023 | 0            | 4                | -4                     | 120            | 0                  | 6                    | 26                  | 152                      | 171                         | -19                      |
| Average   | 1            | 2                | -2                     | 98             | 25                 | 7                    | 27                  | 157                      | 199                         | -42                      |